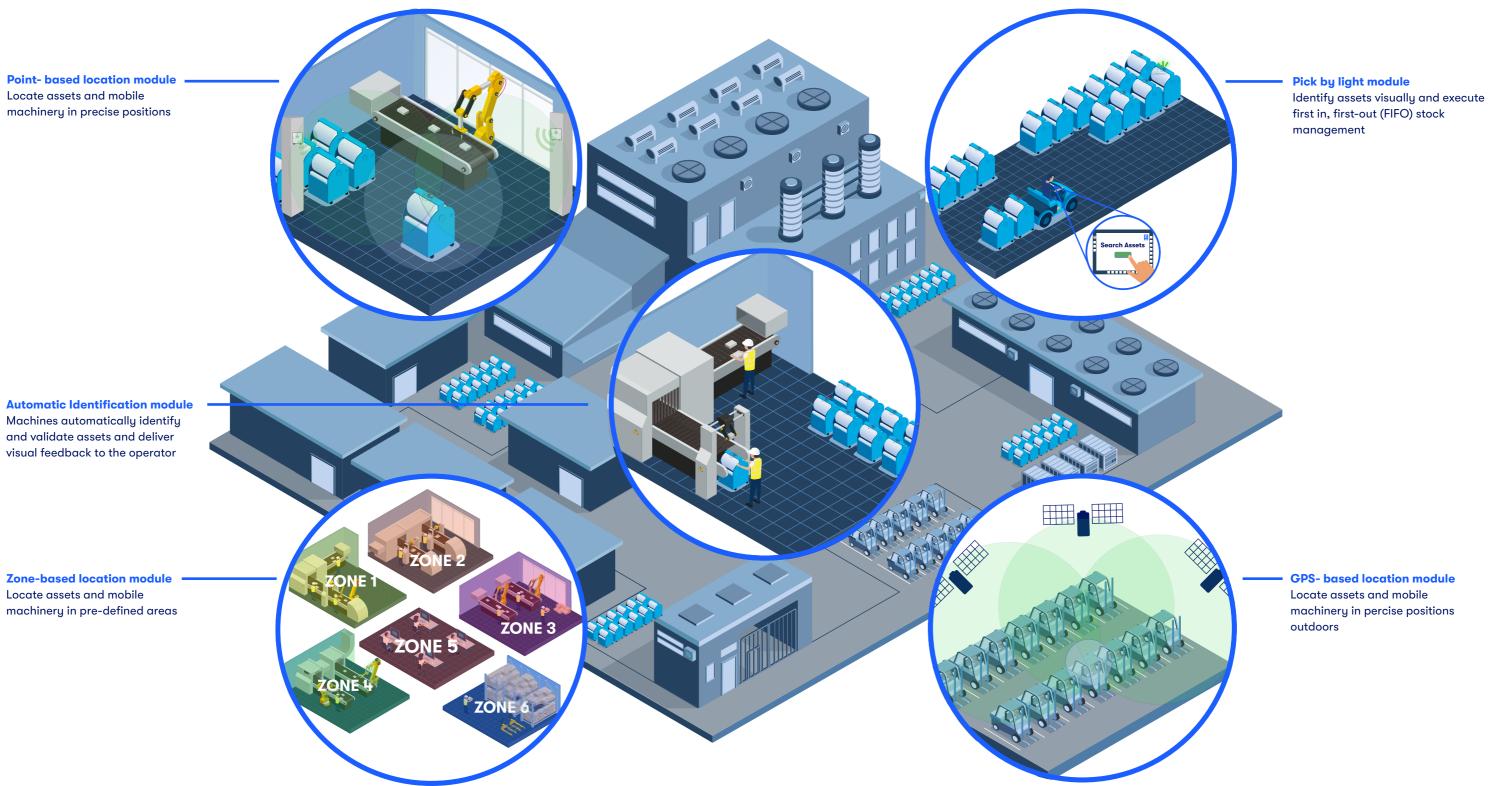

You have the freedom to select and integrate individual modules of Asset Agent independently, tailoring the solution to your specific requirements and preferences.

Whether you want to integrate automated and manual processes, need to apply a specific consumption sequence procedure like FEFO, or analyse your last day's operations, you need only one system to manage and execute all of your manual transportation tasks. Asset Agents' real-time data plays an important part in keeping your production on track.

## ASSET AGENT MODULES OVERVIEW

2 © 2023 Identec Solutions AG

"With an Industry 4.0 solution like Asset Agent we are able to stay on top of our competition in the market, by maximizing the use of our carriers and machines."