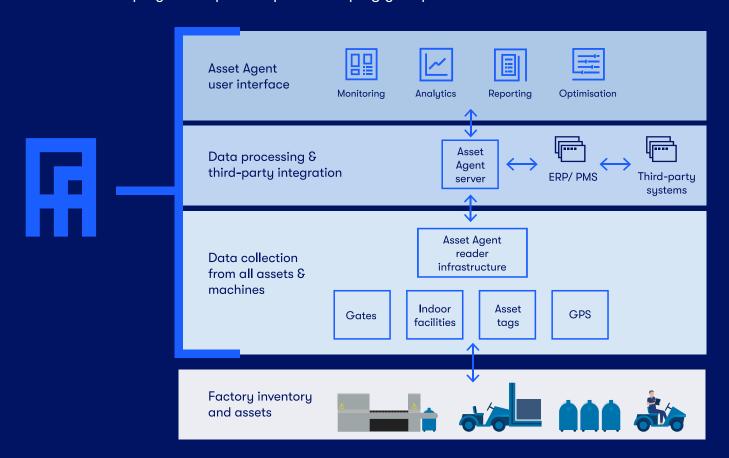

You have the freedom to select and integrate individual modules of Asset Agent independently, tailoring the solution to your specific requirements and preferences.

Whether you want to integrate automated and manual processes, need to apply a specific consumption sequence procedure like FEFO, or analyse your last day's operations, you need only one system to manage and execute all of your manual transportation tasks. Asset Agents' real-time data plays an important part in keeping your production on track.

## ASSET AGENT MODULES OVERVIEW

2 © 2023 Identec Solutions AG

"With an Industry 4.0 solution like Asset Agent we are able to stay on top of our competition in the market, by maximizing the use of our carriers and machines."