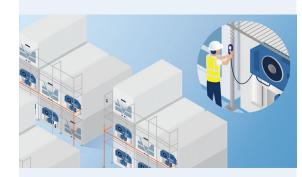

#### **ENGINEERING IDEAS TO IMPROVE EFFICIENCY AND SAFETY**

**Smart Factory** 

- IIoT based productivity booster in non-conveyor belt mass production
- Reduces labour time and scrap of material while increasing machine utilization