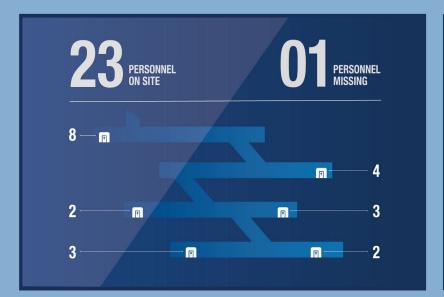

Manages **100,000+** container moves every day

Safe Mining

ng Safe Energy

- Real-time visibility of personnel on offshore assets and in underground mines
- Exceeds regulatory requirements to maximize safety, security and productivity

- Real-time visibility of personnel on offshore assets
- Exceeds regulatory
  requirements to maximize
  safety, security and productivity

LOCATING PERSONNEL

- Real-time visibility of personnel in underground mines
- Exceeds regulatory requirements to maximize safety, security and productivity