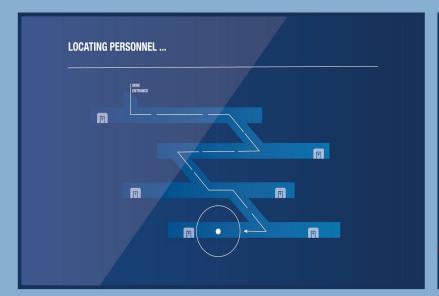

Manages **100,000+** container moves every day

Safe Mining

ng Safe Energy

- Real-time visibility of personnel on offshore assets and in underground mines
- Exceeds regulatory requirements to maximize safety, security and productivity

- Real-time visibility of personnel on offshore assets
- Exceeds regulatory
  requirements to maximize
  safety, security and productivity

LOCATING PERSONNEL

- Real-time visibility of personnel in underground mines
- Exceeds regulatory requirements to maximize safety, security and productivity