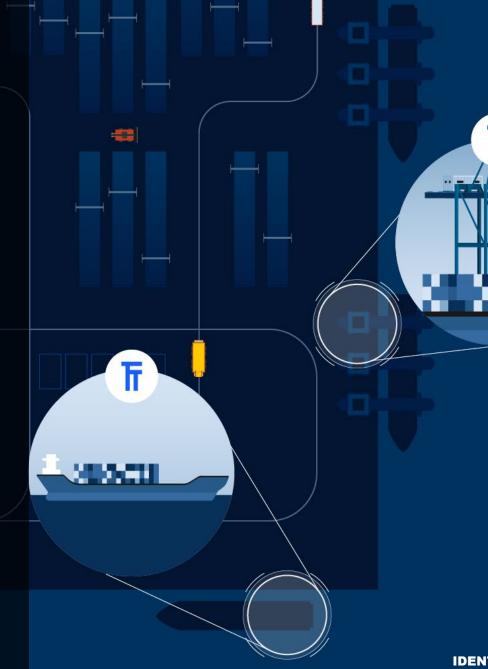

Keeps **50,000+** assets on the move every day

REEFER RUNNER IDENTEC SOLUTIONS

- Remote refrigerated container monitoring and control solution
- Reefer Runner manages the entire reefer process in container terminals
- Reefer Runner 5G manages reefers along the complete cold chain on the go

Manages **50,000+** reefer containers every day

**Efficiency** 

- PDS-based container management system for accurate inventory and optimised gate, yard and quay management
- Increases visibility, safety, and productivity and controls waste by monitoring assets

Manages **100,000+** container moves every day

Safe Mining

ng Safe Energy

- Real-time visibility of personnel on offshore assets and in underground mines
- Exceeds regulatory requirements to maximize safety, security and productivity