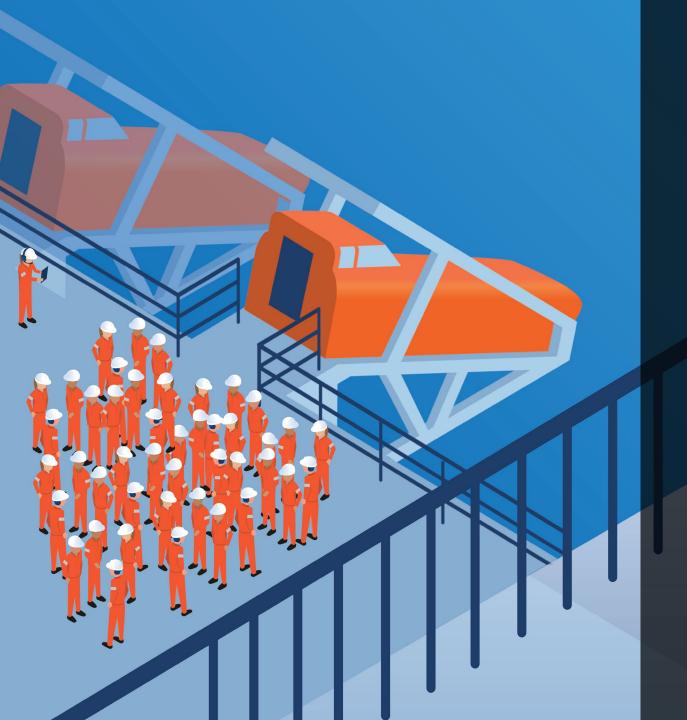

Manages **100,000+** container moves every day

Safe Mining

ng Safe Energy

- Real-time visibility of personnel on offshore assets and in underground mines
- Exceeds regulatory requirements to maximize safety, security and productivity

Keeps **60,000+** workers safe every day

**Safety** 

- IIoT based productivity booster in non-conveyor belt mass production
- Reduces labour time and scrap of material while increasing machine utilization