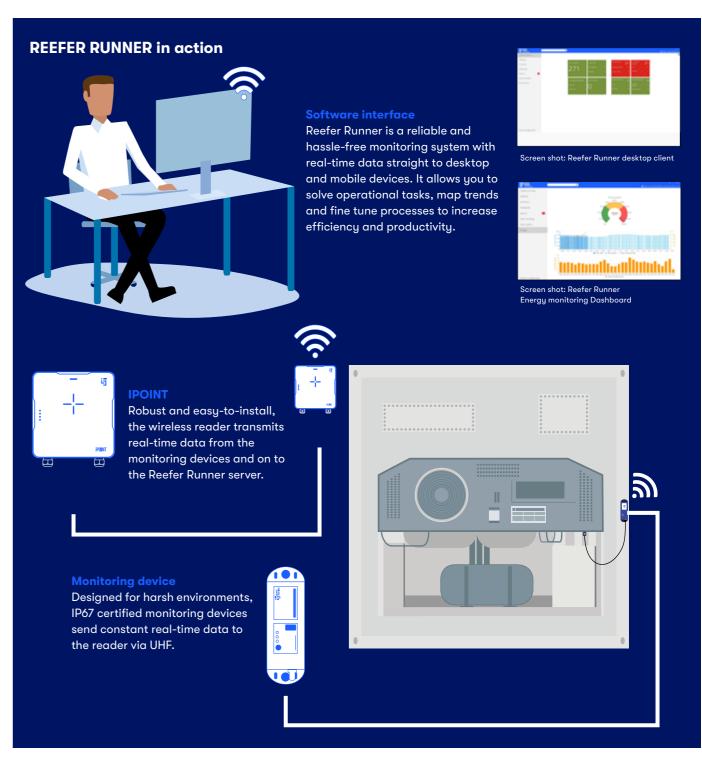

Reefer Runner is a remote monitorina and control system for all aspects of cool container management within container terminals. With its processcentric approach, this system handles the specific requirements of refrigerated containers.

Reefer Runner's hardware connects to the refrigerated container, wirelessly communicating data to a server. The server processes and distributes the information to thirdparty applications and to your terminal operating system (TOS).

#### Seamless integration, real-time visibility

Featuring seamless integration with the TOS, Reefer Runner has been designed to give terminal operators real-time visibility of every single container in the yard through robust wireless technology.

#### **Remote monitoring**

Once connected to the wireless Reefer Runner monitoring device, all necessary monitoring data and energy consumption become visible.

The automated system provides constant real-time monitoring and recording, reducing delays and costly human errors that can occur with manual monitoring.

#### Plug & Play

As the first-ever reefer container monitoring system, Reefer Runner interfaces directly with available TOS, such as Navis N4, Tideworks MainSail and RBS. It works right out of the box, without additional modifications.