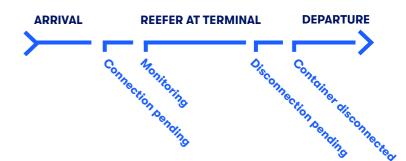

## **Gate to vessel monitoring**

Real-time reefer tracking and monitoring from arrival to departure.